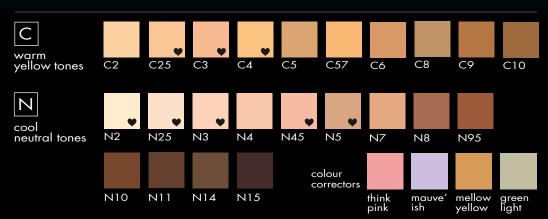

#### FEATURES

- colour corrects and primes skin
- apply before foundation
- a light non-greasy skin colour perfector that improves skin

appearance & balances skin tone

- green removes red/rosacea
- mauve removes yellow/olive skin
- yellow removes blue/bruising
- pink hi-lites and brightens dark skin tones

#### FEATURES

- colour correctors in a cream base
- medium coverage
- balances out colour corrects all skin tones and skin types
- green removes red/rosacea
- mauve removes yellow/olive skin
- yellow removes blue/bruising
- pink hi-lites and brightens dark skin tones