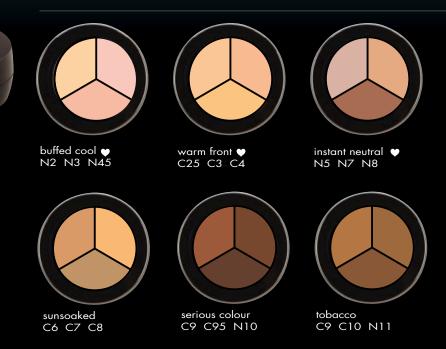

## CONCEALER TRIO

#### FEATURES

- cream concealer in a trio
- full coverage
- matte finish
- set with powder to increase staying power

INGREDIENTS: Ethylhexyl Palmitate, Isohexyl Caprate, Nylon-12, Paraffin, Octyldodecyl Stearate, Quartz, Ozokerite, Cera Microcristallina, Isostearyl Behenate, Hydrogenated Castor Oil, Silica, PPG-12/SMDI Copolymer, Retinyl Palmitate, Cera Carnauba, Tocopherol. May contain: Iron Oxides, Titanium Dioxide, Ultramarines.