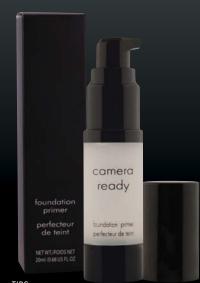

#### FEATURES

• a makeup base that gives a matte finish

FOUNDATION PRIMER

- silicone based primer
- apply before foundation on clean skin

Camera ready

- minimizes fine lines
- perfect for all skin types
- helps makeup last all day flawless

INGREDIENTS: Glycerin, Caprylyl Methicone (and) PEG-12 Dimethicone/PPG-20 Crosspolymer, Water, Caprylic/Capric Triglyceride, Phenoxyethanol, Caprylyl Glycol.