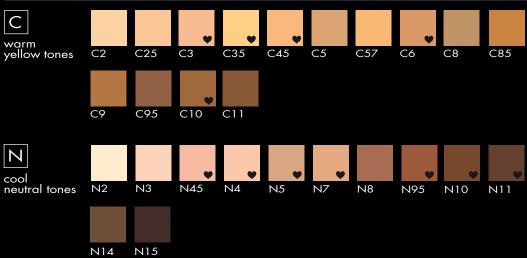

## Foundation Finder

| C WARM<br>YELLOW TONES                  | C2 | C25  | СЗ | C35 | C4 | C45 | C5 | C57  | C6 | C8 | C85  | С9 | C95  | C10 | C11  |  |
|-----------------------------------------|----|------|----|-----|----|-----|----|------|----|----|------|----|------|-----|------|--|
| HI-DEF FOUNDATION                       |    | *    |    | *   |    | *   |    |      | •  |    |      |    | ¥    | •   | •    |  |
| LIQUID CONCEALER<br>UNDER COVER         |    | ¥    |    | ¥   |    | ¥   |    |      |    |    |      |    | •    | ¥   |      |  |
| CREAM FOUNDATION                        |    | ¥    | ¥  |     | ¥  |     |    |      | ¥  |    |      | •  |      | •   |      |  |
| CONCEALER POTS                          |    | ¥    | ¥  |     | ¥  |     |    |      |    |    |      |    |      |     |      |  |
| FACE FOUNDATION                         |    | ¥    | ¥  |     | •  |     |    | 2014 | ¥  |    | 2014 |    | 2014 |     | 2014 |  |
| DUAL POWDER<br>Full Coverage Foundation |    | 2014 | ¥  | •   |    | •   |    |      | ¥  |    | 2014 |    | 2014 | •   |      |  |
| LOOSE POWDER<br>TRANSLUCENT             |    |      | ¥  |     | ¥  |     |    | 2014 | ¥  |    | 2014 | •  | 2014 | •   |      |  |
| TRANSLUCENT PRESSED                     |    | •    |    |     |    |     |    |      |    |    |      |    |      |     |      |  |
| MOUSSE FOUNDATION<br>PERFECT BALANCE    |    |      | •  |     |    |     |    |      |    |    |      |    |      |     |      |  |

| Ζ                                       | COOL<br>NEUTRAL TONES | N2 | N25 | N3 | N4   | N45  | N5   | N55 | N7 | N75 | N8 | N85 | N9   | N10 | N11 | N14 | N15 |
|-----------------------------------------|-----------------------|----|-----|----|------|------|------|-----|----|-----|----|-----|------|-----|-----|-----|-----|
| HI-DEF FOUNDATION                       |                       |    | \$  |    | 2014 | *    | 2014 | *   |    | *   |    |     | ¥    | v   |     |     |     |
| LIQUID CONCEALER<br>UNDER COVER         |                       |    | ¥   |    |      | ¥    |      | ¥   |    |     |    |     |      |     |     |     |     |
| CREAM FOUNDATION                        |                       |    |     |    | •    | ¥    | ¥    |     | ¥  |     |    |     | ¥    | v   | ¥   |     |     |
| CONCEALER POTS                          |                       | *  | *   | ¥  |      | •    | ¥    |     |    |     |    |     |      |     |     |     |     |
| FACE FOUNDATION<br>FACE MAKEUP          |                       |    |     |    |      | •    | •    |     | ¥  |     |    |     |      | v   |     |     |     |
| DUAL POWDER<br>FULL COVERAGE FOUNDATION |                       |    |     |    | •    |      | ¥    |     | ¥  |     |    |     | •    | •   | ¥   |     |     |
| LOOSE POWDER<br>TRANSLUCENT             |                       | •  |     | ¥  | •    | 2014 | •    |     | ¥  |     |    |     | 2014 | •   |     |     |     |
| TRANSLUCENT PRESSED                     |                       |    |     |    | ¥    |      |      |     |    |     |    |     |      |     |     |     |     |
| MOUSSE FOUNDATION<br>PERFECT BALANCE    |                       |    |     |    | ¥    |      | ¥    |     |    |     |    |     |      |     |     |     |     |