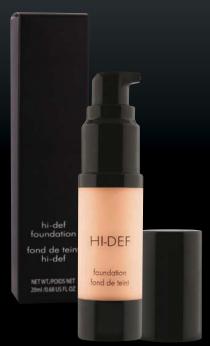

## h-def foundation LIQUID

#### FEATURES

- medium to full coverage
- made for camera work and television intensity
- anti aging formula- contains collagen which helps with puffiness
- water resistant
- non-transferable won't rub off on clothes

INGREDIENTS: Aqua (Water), Isododecane, Polybutene, Dimethicone, Glycerin, Cetyl PEG/ PPG-10/ 1 Dimethicone, Polyglyceryl-4, Isostearate/ Cetyl PEG/PPG-10/ 1 Dimethicone/ Hexyl Laurate, Silica, Glyceryl Behenate/ Eicosadioate, Stearic Acid, Butylene Glycol, Disteardimonium Hectorite, Dimethicone Crosspolymer, Phenoxyethanol, Sodium Polyacrylate, Sodium Chloride, Sodium PCA, Sodium Lauroyl Glutamate, Sorbitan Sesquioleate, Propylene Carbonate, Sodium Hyaluronate, Tetrasodium EDTA, Tocopheryl Acetate, Iodopropylyl Butylcarbamate. May contain: Iron Oxides, Titanium Dioxide.

#### TIPS:

For added coverage set with co-ordinating dual powder shade or loose powder shade.