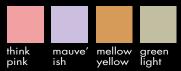

#### FEATURES

- colour corrects and primes skin
- apply before foundation
- a light non-greasy skin colour perfector that improves skin

appearance & balances skin tone

- green removes red/rosacea
- mauve removes yellow/olive skin
- yellow removes blue/bruising
- pink hi-lites and brightens dark skin tones

#### FEATURES

- colour correctors in a cream base
- medium coverage
- balances out colour corrects all skin tones and skin types
- green removes red/rosacea
- mauve removes yellow/olive skin
- yellow removes blue/bruising
- pink hi-lites and brightens dark skin tones