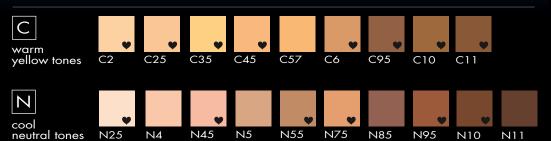

## Foundation Finder

| C WARM<br>YELLOW TONES                  | C2 | C25  | СЗ | C35 | C4 | C45 | C5 | C57  | C6 | C8 | C85  | С9 | C95  | C10 | C11  |  |
|-----------------------------------------|----|------|----|-----|----|-----|----|------|----|----|------|----|------|-----|------|--|
| HI-DEF FOUNDATION                       |    | *    |    | *   |    | *   |    |      | •  |    |      |    | ¥    | •   | •    |  |
| LIQUID CONCEALER<br>UNDER COVER         |    | ¥    |    | ¥   |    | ¥   |    |      |    |    |      |    | •    | ¥   |      |  |
| CREAM FOUNDATION                        |    | ¥    | ¥  |     | ¥  |     |    |      | ¥  |    |      | •  |      | •   |      |  |
| CONCEALER POTS                          |    | ¥    | ¥  |     | ¥  |     |    |      |    |    |      |    |      |     |      |  |
| FACE FOUNDATION                         |    | ¥    | ¥  |     | •  |     |    | 2014 | ¥  |    | 2014 |    | 2014 |     | 2014 |  |
| DUAL POWDER<br>Full Coverage Foundation |    | 2014 | ¥  | •   |    | •   |    |      | ¥  |    | 2014 |    | 2014 | •   |      |  |
| LOOSE POWDER<br>TRANSLUCENT             |    |      | ¥  |     | ¥  |     |    | 2014 | ¥  |    | 2014 | •  | 2014 | •   |      |  |
| TRANSLUCENT PRESSED                     |    | •    |    |     |    |     |    |      |    |    |      |    |      |     |      |  |
| MOUSSE FOUNDATION<br>PERFECT BALANCE    |    |      | •  |     |    |     |    |      |    |    |      |    |      |     |      |  |

| Ζ                                       | COOL<br>NEUTRAL TONES | N2 | N25 | N3 | N4   | N45  | N5   | N55 | N7 | N75 | N8 | N85 | N9   | N10 | N11 | N14 | N15 |
|-----------------------------------------|-----------------------|----|-----|----|------|------|------|-----|----|-----|----|-----|------|-----|-----|-----|-----|
| HI-DEF FOUNDATION                       |                       |    | \$  |    | 2014 | *    | 2014 | *   |    | *   |    |     | ¥    | v   |     |     |     |
| LIQUID CONCEALER<br>UNDER COVER         |                       |    | ¥   |    |      | ¥    |      | ¥   |    |     |    |     |      |     |     |     |     |
| CREAM FOUNDATION                        |                       |    |     |    | •    | ¥    | ¥    |     | ¥  |     |    |     | ¥    | v   | ¥   |     |     |
| CONCEALER POTS                          |                       | *  | *   | ¥  |      | •    | ¥    |     |    |     |    |     |      |     |     |     |     |
| FACE FOUNDATION<br>FACE MAKEUP          |                       |    |     |    |      | •    | •    |     | ¥  |     |    |     |      | v   |     |     |     |
| DUAL POWDER<br>FULL COVERAGE FOUNDATION |                       |    |     |    | •    |      | ¥    |     | ¥  |     |    |     | •    | •   | ¥   |     |     |
| LOOSE POWDER<br>TRANSLUCENT             |                       | •  |     | ¥  | •    | 2014 | •    |     | ¥  |     |    |     | 2014 | •   |     |     |     |
| TRANSLUCENT PRESSED                     |                       |    |     |    | ¥    |      |      |     |    |     |    |     |      |     |     |     |     |
| MOUSSE FOUNDATION<br>PERFECT BALANCE    |                       |    |     |    | ¥    |      | ¥    |     |    |     |    |     |      |     |     |     |     |