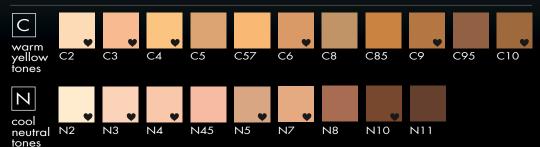

## Foundation Finder

| C WARM<br>YELLOW TONES                  | C2 | C25  | СЗ | C35 | C4 | C45 | C5 | C57  | C6 | C8 | C85  | С9 | C95  | C10 | C11  |  |
|-----------------------------------------|----|------|----|-----|----|-----|----|------|----|----|------|----|------|-----|------|--|
| HI-DEF FOUNDATION                       |    | *    |    | *   |    | *   |    |      | •  |    |      |    | ¥    | •   | •    |  |
| LIQUID CONCEALER<br>UNDER COVER         |    | ¥    |    | ¥   |    | ¥   |    |      |    |    |      |    | •    | ¥   |      |  |
| CREAM FOUNDATION                        |    | ¥    | ¥  |     | ¥  |     |    |      | ¥  |    |      | •  |      | •   |      |  |
| CONCEALER POTS                          |    | ¥    | ¥  |     | ¥  |     |    |      |    |    |      |    |      |     |      |  |
| FACE FOUNDATION                         |    | ¥    | ¥  |     | •  |     |    | 2014 | ¥  |    | 2014 |    | 2014 |     | 2014 |  |
| DUAL POWDER<br>Full Coverage Foundation |    | 2014 | ¥  | •   |    | •   |    |      | ¥  |    | 2014 |    | 2014 | •   |      |  |
| LOOSE POWDER<br>TRANSLUCENT             |    |      | ¥  |     | ¥  |     |    | 2014 | ¥  |    | 2014 | •  | 2014 | •   |      |  |
| TRANSLUCENT PRESSED                     |    | •    |    |     |    |     |    |      |    |    |      |    |      |     |      |  |
| MOUSSE FOUNDATION<br>PERFECT BALANCE    |    |      | •  |     |    |     |    |      |    |    |      |    |      |     |      |  |

| Ζ                                       | COOL<br>NEUTRAL TONES | N2 | N25 | N3 | N4   | N45  | N5   | N55 | N7 | N75 | N8 | N85 | N9   | N10 | N11 | N14 | N15 |
|-----------------------------------------|-----------------------|----|-----|----|------|------|------|-----|----|-----|----|-----|------|-----|-----|-----|-----|
| HI-DEF FOUNDATION                       |                       |    | \$  |    | 2014 | *    | 2014 | *   |    | *   |    |     | ¥    | v   |     |     |     |
| LIQUID CONCEALER<br>UNDER COVER         |                       |    | ¥   |    |      | ¥    |      | ¥   |    |     |    |     |      |     |     |     |     |
| CREAM FOUNDATION                        |                       |    |     |    | •    | ¥    | ¥    |     | ¥  |     |    |     | ¥    | v   | ¥   |     |     |
| CONCEALER POTS                          |                       | *  | *   | ¥  |      | •    | ¥    |     |    |     |    |     |      |     |     |     |     |
| FACE FOUNDATION<br>FACE MAKEUP          |                       |    |     |    |      | •    | •    |     | ¥  |     |    |     |      | v   |     |     |     |
| DUAL POWDER<br>FULL COVERAGE FOUNDATION |                       |    |     |    | •    |      | ¥    |     | ¥  |     |    |     | •    | •   | ¥   |     |     |
| LOOSE POWDER<br>TRANSLUCENT             |                       | •  |     | ¥  | •    | 2014 | •    |     | ¥  |     |    |     | 2014 | •   |     |     |     |
| TRANSLUCENT PRESSED                     |                       |    |     |    | ¥    |      |      |     |    |     |    |     |      |     |     |     |     |
| MOUSSE FOUNDATION<br>PERFECT BALANCE    |                       |    |     |    | ¥    |      | ¥    |     |    |     |    |     |      |     |     |     |     |