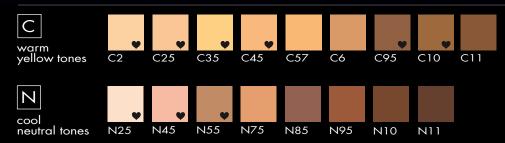

## Foundation Finder

| C WARM<br>YELLOW TONES                  | C2 | C25  | СЗ | C35 | C4 | C45 | C5 | C57  | C6 | C8 | C85  | С9 | C95  | C10 | C11  |  |
|-----------------------------------------|----|------|----|-----|----|-----|----|------|----|----|------|----|------|-----|------|--|
| HI-DEF FOUNDATION                       |    | *    |    | *   |    | *   |    |      | •  |    |      |    | ¥    | •   | •    |  |
| LIQUID CONCEALER<br>UNDER COVER         |    | ¥    |    | ¥   |    | ¥   |    |      |    |    |      |    | •    | ¥   |      |  |
| CREAM FOUNDATION                        |    | ¥    | ¥  |     | ¥  |     |    |      | ¥  |    |      | •  |      | •   |      |  |
| CONCEALER POTS                          |    | ¥    | ¥  |     | ¥  |     |    |      |    |    |      |    |      |     |      |  |
| FACE FOUNDATION                         |    | ¥    | ¥  |     | •  |     |    | 2014 | ¥  |    | 2014 |    | 2014 |     | 2014 |  |
| DUAL POWDER<br>Full Coverage Foundation |    | 2014 | ¥  | •   |    | •   |    |      | ¥  |    | 2014 |    | 2014 | •   |      |  |
| LOOSE POWDER<br>TRANSLUCENT             |    |      | ¥  |     | ¥  |     |    | 2014 | ¥  |    | 2014 | •  | 2014 | •   |      |  |
| TRANSLUCENT PRESSED                     |    | •    |    |     |    |     |    |      |    |    |      |    |      |     |      |  |
| MOUSSE FOUNDATION<br>PERFECT BALANCE    |    |      | •  |     |    |     |    |      |    |    |      |    |      |     |      |  |

| Ζ                                       | COOL<br>NEUTRAL TONES | N2 | N25 | N3 | N4   | N45  | N5   | N55 | N7 | N75 | N8 | N85 | N9   | N10 | N11 | N14 | N15 |
|-----------------------------------------|-----------------------|----|-----|----|------|------|------|-----|----|-----|----|-----|------|-----|-----|-----|-----|
| HI-DEF FOUNDATION                       |                       |    | \$  |    | 2014 | *    | 2014 | *   |    | *   |    |     | ¥    | v   |     |     |     |
| LIQUID CONCEALER<br>UNDER COVER         |                       |    | ¥   |    |      | ¥    |      | ¥   |    |     |    |     |      |     |     |     |     |
| CREAM FOUNDATION                        |                       |    |     |    | •    | ¥    | ¥    |     | ¥  |     |    |     | ¥    | v   | ¥   |     |     |
| CONCEALER POTS                          |                       | *  | *   | ¥  |      | •    | ¥    |     |    |     |    |     |      |     |     |     |     |
| FACE FOUNDATION<br>FACE MAKEUP          |                       |    |     |    |      | •    | •    |     | ¥  |     |    |     |      | v   |     |     |     |
| DUAL POWDER<br>FULL COVERAGE FOUNDATION |                       |    |     |    | •    |      | ¥    |     | ¥  |     |    |     | •    | •   | ¥   |     |     |
| LOOSE POWDER<br>TRANSLUCENT             |                       | •  |     | ¥  | •    | 2014 | •    |     | ¥  |     |    |     | 2014 | •   |     |     |     |
| TRANSLUCENT PRESSED                     |                       |    |     |    | ¥    |      |      |     |    |     |    |     |      |     |     |     |     |
| MOUSSE FOUNDATION<br>PERFECT BALANCE    |                       |    |     |    | ¥    |      | ¥    |     |    |     |    |     |      |     |     |     |     |