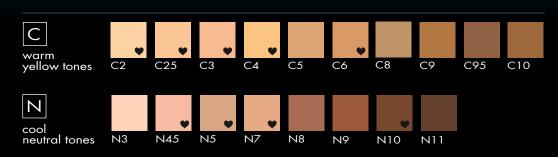

## Foundation Finder

| C WARM<br>YELLOW TONES                  | C2 | C25  | СЗ | C35 | C4 | C45 | C5 | C57  | C6 | C8 | C85  | С9 | C95  | C10 | C11  |  |
|-----------------------------------------|----|------|----|-----|----|-----|----|------|----|----|------|----|------|-----|------|--|
| HI-DEF FOUNDATION                       |    | *    |    | *   |    | *   |    |      | •  |    |      |    | ¥    | •   | •    |  |
| LIQUID CONCEALER<br>UNDER COVER         |    | ¥    |    | ¥   |    | ¥   |    |      |    |    |      |    | •    | ¥   |      |  |
| CREAM FOUNDATION                        |    | ¥    | ¥  |     | ¥  |     |    |      | ¥  |    |      | •  |      | •   |      |  |
| CONCEALER POTS                          |    | ¥    | ¥  |     | ¥  |     |    |      |    |    |      |    |      |     |      |  |
| FACE FOUNDATION                         |    | ¥    | ¥  |     | •  |     |    | 2014 | ¥  |    | 2014 |    | 2014 |     | 2014 |  |
| DUAL POWDER<br>Full Coverage Foundation |    | 2014 | ¥  | •   |    | •   |    |      | ¥  |    | 2014 |    | 2014 | •   |      |  |
| LOOSE POWDER<br>TRANSLUCENT             |    |      | ¥  |     | ¥  |     |    | 2014 | ¥  |    | 2014 | •  | 2014 | •   |      |  |
| TRANSLUCENT PRESSED                     |    | •    |    |     |    |     |    |      |    |    |      |    |      |     |      |  |
| MOUSSE FOUNDATION<br>PERFECT BALANCE    |    |      | •  |     |    |     |    |      |    |    |      |    |      |     |      |  |

| Ζ                                       | COOL<br>NEUTRAL TONES | N2 | N25 | N3 | N4   | N45  | N5   | N55 | N7 | N75 | N8 | N85 | N9   | N10 | N11 | N14 | N15 |
|-----------------------------------------|-----------------------|----|-----|----|------|------|------|-----|----|-----|----|-----|------|-----|-----|-----|-----|
| HI-DEF FOUNDATION                       |                       |    | \$  |    | 2014 | *    | 2014 | *   |    | *   |    |     | ¥    | v   |     |     |     |
| LIQUID CONCEALER<br>UNDER COVER         |                       |    | ¥   |    |      | ¥    |      | ¥   |    |     |    |     |      |     |     |     |     |
| CREAM FOUNDATION                        |                       |    |     |    | •    | ¥    | ¥    |     | ¥  |     |    |     | ¥    | v   | ¥   |     |     |
| CONCEALER POTS                          |                       | *  | *   | ¥  |      | •    | ¥    |     |    |     |    |     |      |     |     |     |     |
| FACE FOUNDATION<br>FACE MAKEUP          |                       |    |     |    |      | •    | •    |     | ¥  |     |    |     |      | v   |     |     |     |
| DUAL POWDER<br>FULL COVERAGE FOUNDATION |                       |    |     |    | •    |      | ¥    |     | ¥  |     |    |     | •    | •   | ¥   |     |     |
| LOOSE POWDER<br>TRANSLUCENT             |                       | •  |     | ¥  | •    | 2014 | •    |     | ¥  |     |    |     | 2014 | •   |     |     |     |
| TRANSLUCENT PRESSED                     |                       |    |     |    | ¥    |      |      |     |    |     |    |     |      |     |     |     |     |
| MOUSSE FOUNDATION<br>PERFECT BALANCE    |                       |    |     |    | ¥    |      | ¥    |     |    |     |    |     |      |     |     |     |     |