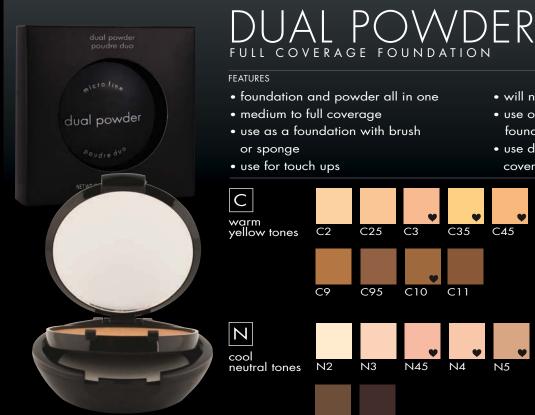

- will not settle into fine lines
- use on top of any liquid or cream foundation to set or add coverage
- use dampened sponge for full coverage foundation (for oily skins)

INGREDIENTS: Talc, Mica, Titanium Dioxide, Dimethicone, Nylon-12, Aluminum Dimyristate, Zinc Stearate, Imidazolidinyl Urea, Tocopherol, Ascorbyl Palmitate. May contain: Iron Oxides, Chromium Oxide Greens, Ultramarines.

## Foundation Finder

| C WARM<br>YELLOW TONES                  | C2 | C25  | СЗ | C35 | C4 | C45 | C5 | C57  | C6 | C8 | C85  | С9 | C95  | C10 | C11  |  |
|-----------------------------------------|----|------|----|-----|----|-----|----|------|----|----|------|----|------|-----|------|--|
| HI-DEF FOUNDATION                       |    | *    |    | *   |    | *   |    |      | •  |    |      |    | ¥    | •   | •    |  |
| LIQUID CONCEALER<br>UNDER COVER         |    | ¥    |    | ¥   |    | ¥   |    |      |    |    |      |    | •    | ¥   |      |  |
| CREAM FOUNDATION                        |    | ¥    | ¥  |     | ¥  |     |    |      | ¥  |    |      | •  |      | •   |      |  |
| CONCEALER POTS                          |    | ¥    | ¥  |     | ¥  |     |    |      |    |    |      |    |      |     |      |  |
| FACE FOUNDATION                         |    | ¥    | ¥  |     | •  |     |    | 2014 | ¥  |    | 2014 |    | 2014 |     | 2014 |  |
| DUAL POWDER<br>Full Coverage Foundation |    | 2014 | ¥  | •   |    | •   |    |      | ¥  |    | 2014 |    | 2014 | •   |      |  |
| LOOSE POWDER<br>TRANSLUCENT             |    |      | ¥  |     | ¥  |     |    | 2014 | ¥  |    | 2014 | •  | 2014 | •   |      |  |
| TRANSLUCENT PRESSED                     |    | •    |    |     |    |     |    |      |    |    |      |    |      |     |      |  |
| MOUSSE FOUNDATION<br>PERFECT BALANCE    |    |      | •  |     |    |     |    |      |    |    |      |    |      |     |      |  |

| Ζ                                       | COOL<br>NEUTRAL TONES | N2 | N25 | N3 | N4   | N45  | N5   | N55 | N7 | N75 | N8 | N85 | N9   | N10 | N11 | N14 | N15 |
|-----------------------------------------|-----------------------|----|-----|----|------|------|------|-----|----|-----|----|-----|------|-----|-----|-----|-----|
| HI-DEF FOUNDATION                       |                       |    | \$  |    | 2014 | *    | 2014 | *   |    | *   |    |     | ¥    | v   |     |     |     |
| LIQUID CONCEALER<br>UNDER COVER         |                       |    | ¥   |    |      | ¥    |      | ¥   |    |     |    |     |      |     |     |     |     |
| CREAM FOUNDATION                        |                       |    |     |    | •    | ¥    | ¥    |     | ¥  |     |    |     | ¥    | v   | ¥   |     |     |
| CONCEALER POTS                          |                       | *  | *   | ¥  |      | •    | ¥    |     |    |     |    |     |      |     |     |     |     |
| FACE FOUNDATION<br>FACE MAKEUP          |                       |    |     |    |      | •    | •    |     | ¥  |     |    |     |      | v   |     |     |     |
| DUAL POWDER<br>FULL COVERAGE FOUNDATION |                       |    |     |    | •    |      | ¥    |     | ¥  |     |    |     | •    | •   | ¥   |     |     |
| LOOSE POWDER<br>TRANSLUCENT             |                       | •  |     | ¥  | •    | 2014 | •    |     | ¥  |     |    |     | 2014 | •   |     |     |     |
| TRANSLUCENT PRESSED                     |                       |    |     |    | ¥    |      |      |     |    |     |    |     |      |     |     |     |     |
| MOUSSE FOUNDATION<br>PERFECT BALANCE    |                       |    |     |    | ¥    |      | ¥    |     |    |     |    |     |      |     |     |     |     |