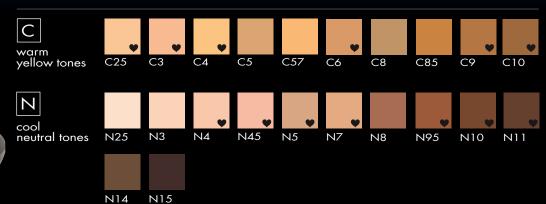

## Foundation Finder

| C WARM<br>YELLOW TONES                  | C2 | C25  | СЗ | C35 | C4 | C45 | C5 | C57  | C6 | C8 | C85  | С9 | C95  | C10 | C11  |  |
|-----------------------------------------|----|------|----|-----|----|-----|----|------|----|----|------|----|------|-----|------|--|
| HI-DEF FOUNDATION                       |    | *    |    | *   |    | *   |    |      | •  |    |      |    | ¥    | •   | •    |  |
| LIQUID CONCEALER<br>UNDER COVER         |    | ¥    |    | ¥   |    | ¥   |    |      |    |    |      |    | •    | ¥   |      |  |
| CREAM FOUNDATION                        |    | ¥    | ¥  |     | ¥  |     |    |      | ¥  |    |      | •  |      | •   |      |  |
| CONCEALER POTS                          |    | ¥    | ¥  |     | ¥  |     |    |      |    |    |      |    |      |     |      |  |
| FACE FOUNDATION                         |    | ¥    | ¥  |     | •  |     |    | 2014 | ¥  |    | 2014 |    | 2014 |     | 2014 |  |
| DUAL POWDER<br>Full Coverage Foundation |    | 2014 | ¥  | •   |    | •   |    |      | ¥  |    | 2014 |    | 2014 | •   |      |  |
| LOOSE POWDER<br>TRANSLUCENT             |    |      | ¥  |     | ¥  |     |    | 2014 | ¥  |    | 2014 | •  | 2014 | •   |      |  |
| TRANSLUCENT PRESSED                     |    | •    |    |     |    |     |    |      |    |    |      |    |      |     |      |  |
| MOUSSE FOUNDATION<br>PERFECT BALANCE    |    |      | •  |     |    |     |    |      |    |    |      |    |      |     |      |  |

| Ζ                                       | COOL<br>NEUTRAL TONES | N2 | N25 | N3 | N4   | N45  | N5   | N55 | N7 | N75 | N8 | N85 | N9   | N10 | N11 | N14 | N15 |
|-----------------------------------------|-----------------------|----|-----|----|------|------|------|-----|----|-----|----|-----|------|-----|-----|-----|-----|
| HI-DEF FOUNDATION                       |                       |    | \$  |    | 2014 | *    | 2014 | *   |    | *   |    |     | ¥    | v   |     |     |     |
| LIQUID CONCEALER<br>UNDER COVER         |                       |    | ¥   |    |      | ¥    |      | ¥   |    |     |    |     |      |     |     |     |     |
| CREAM FOUNDATION                        |                       |    |     |    | •    | ¥    | ¥    |     | ¥  |     |    |     | ¥    | v   | ¥   |     |     |
| CONCEALER POTS                          |                       | *  | *   | ¥  |      | •    | ¥    |     |    |     |    |     |      |     |     |     |     |
| FACE FOUNDATION<br>FACE MAKEUP          |                       |    |     |    |      | •    | •    |     | ¥  |     |    |     |      | v   |     |     |     |
| DUAL POWDER<br>FULL COVERAGE FOUNDATION |                       |    |     |    | •    |      | ¥    |     | ¥  |     |    |     | •    | •   | ¥   |     |     |
| LOOSE POWDER<br>TRANSLUCENT             |                       | •  |     | ¥  | •    | 2014 | •    |     | ¥  |     |    |     | 2014 | •   |     |     |     |
| TRANSLUCENT PRESSED                     |                       |    |     |    | ¥    |      |      |     |    |     |    |     |      |     |     |     |     |
| MOUSSE FOUNDATION<br>PERFECT BALANCE    |                       |    |     |    | ¥    |      | ¥    |     |    |     |    |     |      |     |     |     |     |