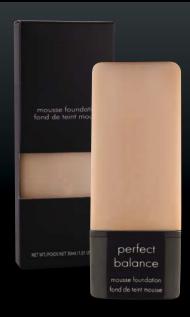

# MOUSSE FOUNDATION

#### FEATURES

- cream to powder
- light velvety texture
- light-medium coverage
- matte finish

 visibly reduces appearance of fine lines

N4

N5

N7

- powder is optional
- non comedogenic

INGREDIENTS: Cyclomethicone, Isononyl Isononanoate, Dimethicone Crosspolymer, Dimethicone, Phenyl Trimethicone, Mica, Isopropyl Titanium Triisostearate, Silica, Phenoxyethanol, Tocopheryl Acetate, Fragrance, Titanium Dioxide, Iron Oxide.