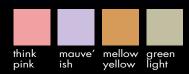

#### FEATURES

- colour corrects and primes skin
- apply before foundation
- a light non-greasy skin colour perfector that improves skin

appearance & balances skin tone

- green removes red/rosacea
- mauve removes yellow/olive skin
- yellow removes blue/bruising
- pink hi-lites and brightens dark skin tones

#### FEATURES

- colour correctors in a cream base
- medium coverage
- balances out colour corrects all skin tones and skin types
- green removes red/rosacea
- mauve removes yellow/olive skin
- yellow removes blue/bruising
- pink hi-lites and brightens dark skin tones